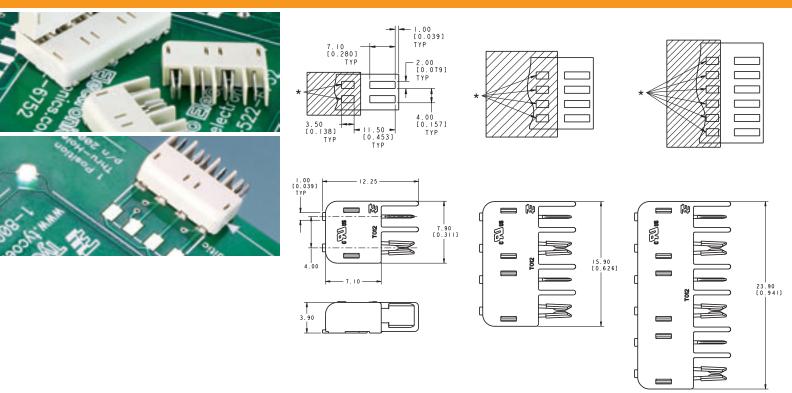

# **PRODUCT DIMENSIONS**

MATED PAIRS SHOWN FOR REFERENCE

<sup>\*</sup> Optional pads for SMT poke-in connector for P/N1954097-1