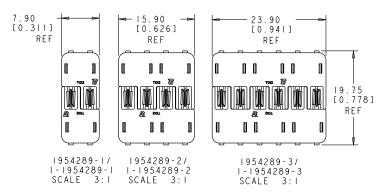

### PRODUCT OFFERING

2 Position Connector, Color White: Part Number 1954289-1

4 Position Connector, Color White: Part Number 1954289-2

6 Position Connector, Color White: Part Number 1954289-3

2 Position Connector: Color Black: Part Number 1-1954289-1

4 Position Connector: Color Black: Part Number 1-1954289-2

6 Position Connector: Color Black: Part Number 1-1954289-3

# **PRODUCT DIMENSIONS**

MATED PAIRS SHOWN FOR REFERENCE

<sup>\*</sup> Optional pads for SMT poke-in connector for P/N1954097-1